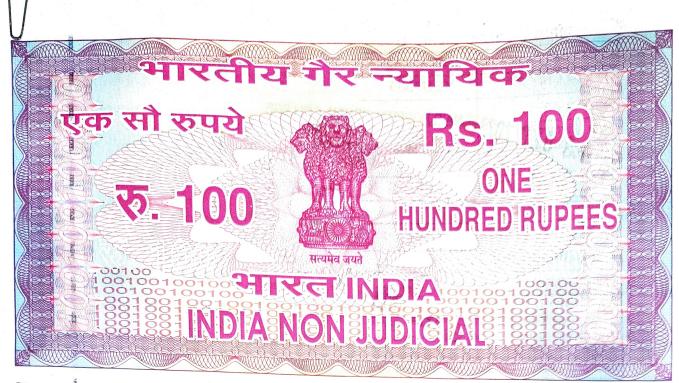

## DECLARATION (To be prepared on a Stamp Paper Rs.100)

I am further hereby declare that every information or contents in this Inspection Format is based on the information provided by the concerned teachers and endorsed by me after due verification and the same is/are absolutely true and correct. If at any stage it is revealed that any information or content given in this declaration is not true and correct, in such event the undersigned / the concerned teacher, as the case may be, shall be liable for disciplinary action or penal action or Affiliation of the College shall be withdrawal, as the case may be.